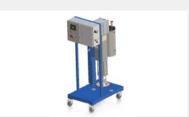

### **VERSIONS**

Floor mounted portable 20 lt + tank pneumatic in-line drive piston pump PasteShot 20A

Floor mounted portable 20 lt + 20 lt pneumatic in-line drive piston pump PasteShot 20C

Floor mounted portable 20 lt + 20 lt electric drive piston pump PasteShot 20CE