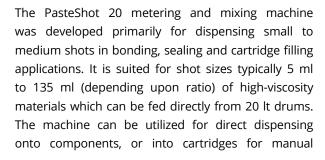

# PasteShot 20

Machine for dispensing smallmedium shot sizes typically between 5 to 120 ml of highviscosity material directly from 20 lt drums

applications. Reliable piston pumps ensure an accurate and consistent processing of materials with high mix ratios or vastly differing viscosities:

# **TECHNICAL DATA**

| Ratio range capability         | 1:1 to 12:1<br>(depending upon pumps selected)                      |
|--------------------------------|---------------------------------------------------------------------|
| Viscosity acceptance           | Up to 1,500,000 mPa.s                                               |
| Shot size                      | Available from approx. 11 ml up to 108 ml at 10:1 volumetric ratio  |
| Cycle rate                     | Up to 15 shots per minute<br>(depending upon viscosity)             |
| Mixing                         | Disposable Static or Rotary/Static                                  |
| Major component drum/pail size | Typically approx. 20 lt (5 gal)<br>(depending upon drum dimensions) |
| Minor component reservoir size | 18 lt (4,74 gal) stainless steel                                    |
| Minor component drum/pail size | approx. 20 lt (5 gal)                                               |
| Electric supply                | 230 V / 50 Hz or 110 V / 60 Hz AC                                   |
| Compressed air                 | 80 p.s.i.                                                           |
|                                |                                                                     |

# **STANDARD FEATURES**

- Mixer Valve: Pneumatically operated TSV601 or AST6001 1k Valve
- "Metered" or "Operator Controlled" shot size selection
- Service indicator LED
- Controls:
  - Integrated PLC control with HMI operator interface
  - Manual shot size adjuster with digital reference indicator on PasteShot 20F
  - Dispense pressure regulator and gauge
  - Air supply filter/regulator and gauge with connection check unit
  - · Anti-gel automatic purge timer
  - Shot counter/repeater unit for multiple shot applications
  - Either foot pedal or hand held trigger start options available

### **VERSIONS**

Floor mounted portable 20 lt + tank pneumatic in-line drive piston pump PasteShot 20A

Floor mounted portable 20 lt + 20 lt pneumatic in-line drive piston pump PasteShot 20C

Floor mounted portable 20 lt + 20 lt electric drive piston pump PasteShot 20CE