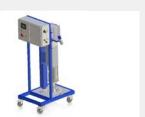

Floor mounted portable 20 lt pneumatic drive 1k piston pump PasteShot 20F

**CONTACT US:** meter-mix.com/contacts