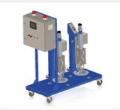

### **VERSIONS**

Floor mounted portable 20 lt + tank pneumatic in-line drive piston pump PasteShot 20A

Floor mounted portable 20 lt + 20 lt pneumatic in-line drive piston pump PasteShot 20C

Floor mounted portable 20 lt + 20 lt electric drive piston pump PasteShot 20CE