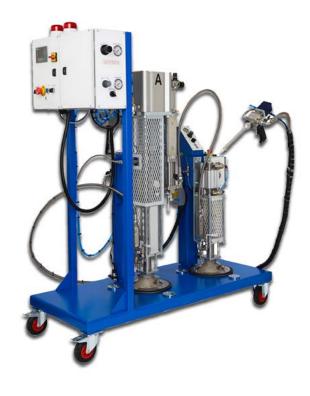

Floor mounted portable 20 lt pneumatic drive 1k piston pump PasteShot 20F

**CONTACT US:** meter-mix.com/contacts