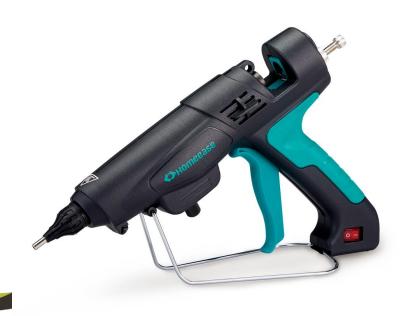

## HB-350

Industrial Glue Gun With External Temperature Adjustment

#### Features:

\* Reliable heating system with fast recovery for continuous industrial use

\* Easy temperature adjustor to suit different glue formulation or applications

\* Removable stand for hard to reach spot, user friendly soft handle grip

\* Improved trigger feeding effort by 30% ease

\* With stroke adjustor to preset feeding amount per stroke

\* A wide range of non-leaking nozzles are available for specialised purposes